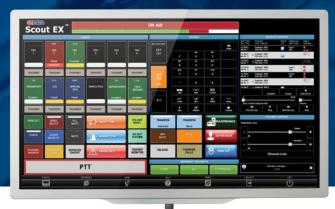

## Customizable Design

Configure your screen to match your specific workflow with Scout's completely customizable graphical user interface.