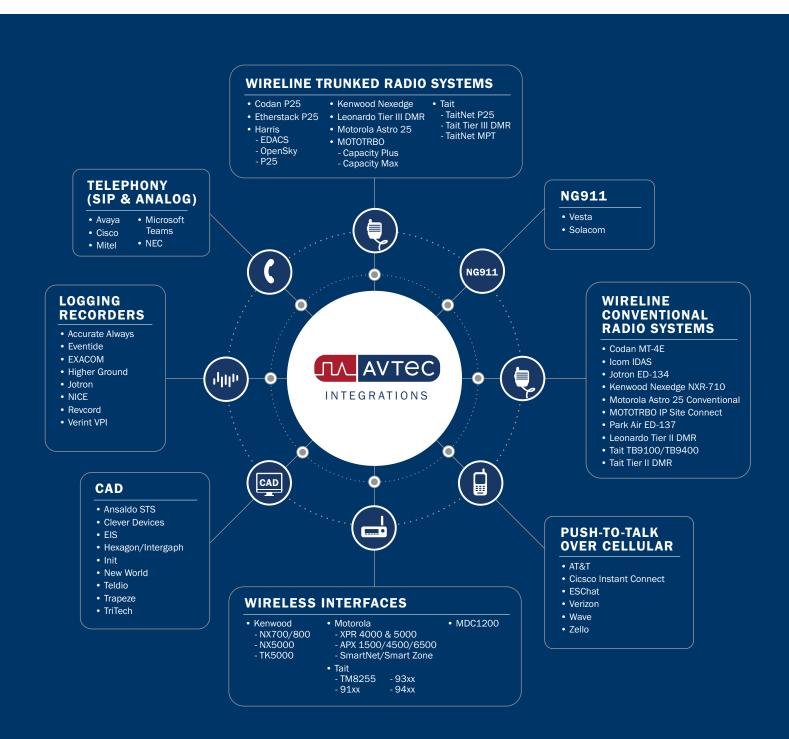

#### INTEGRATION FLEXIBILITY

You need the freedom to select the right communication tools for the job based on what is most efficient and effective for your team. Avtec Scout dispatch systems are built on open standards and integrate seamlessly with the leading radio, telephony, push-to-talk over cellular (PoC), and broadband technologies.