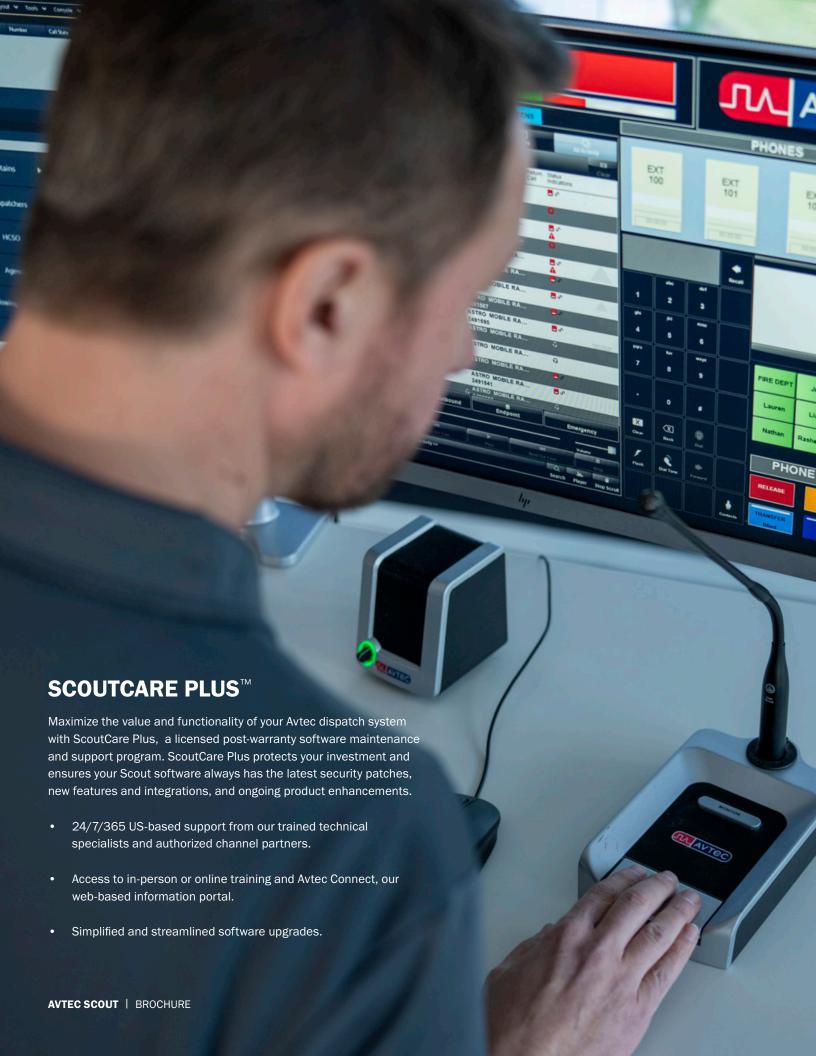

#### **MISSION CRITICAL RELIABILITY**

Whether your dispatchers are dealing with a life-saving emergency or coordinating business critical resources for your enterprise, you can count on Avtec Scout.

- · Built-in redundancies for high system availability and stability.
- Exceptional audio quality ensures your communications are heard clearly.
- 24/7/365 US-based support with ScoutCare Plus™.

#### UNMATCHED USER EXPERIENCE

Your dispatch technology should bend and flex to meet your changing requirements. Avtec Scout's completely customizable graphical user interface enables you to configure your console to your unique business needs.

- · Quick and intuitive connectivity to resources.
- Customize screens for role-specific preferences or mirror legacy systems to avoid re-training.
- Connect remote systems and dispatch in fixed and mobile environments.