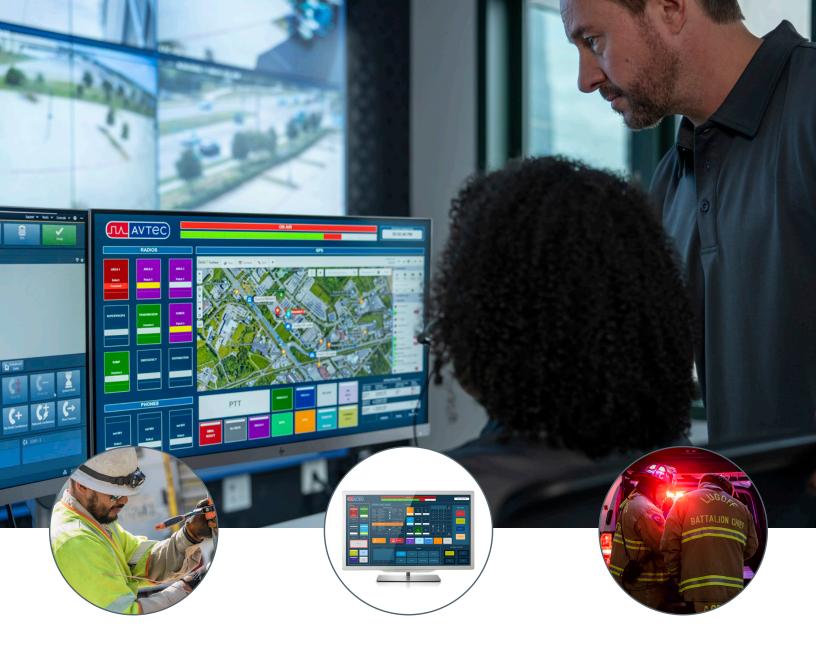

## WHEN MINUTES MATTER

You need to know that your communications system can handle whatever challenges it will face in today's complex world. At the center of the most demanding communications environments, you'll find an Avtec Scout™ dispatch console— protecting people, assets, and livelihoods. When a call comes in, you can feel confident that you've selected a reliable and efficient communications system.

## WHY AVTEC SCOUT

When your dispatchers are called into action, you want the best tools at their fingertips. Avtec Scout consoles can handle a broad range of business and mission-critical communications needs—bringing together your radio, telephony, and broadband/LTE technologies into a best-in-class communications solution.