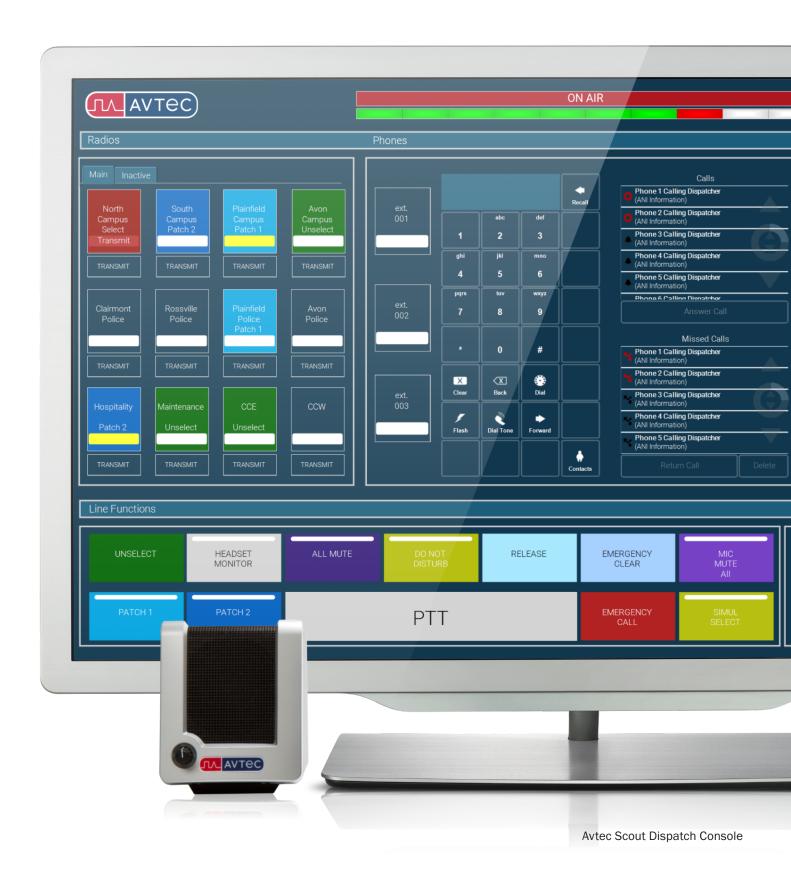

#### UNMATCHED USER EXPERIENCE

Your dispatch technology should bend and flex to meet your changing requirements. Avtec Scout's completely customizable graphical user interface enables you to configure your console to your unique business needs.

- · Quick and intuitive connectivity to resources.
- Customize screens for role-specific preferences or mirror legacy systems to avoid re-training.
- Connect remote systems and dispatch in fixed and mobile environments.