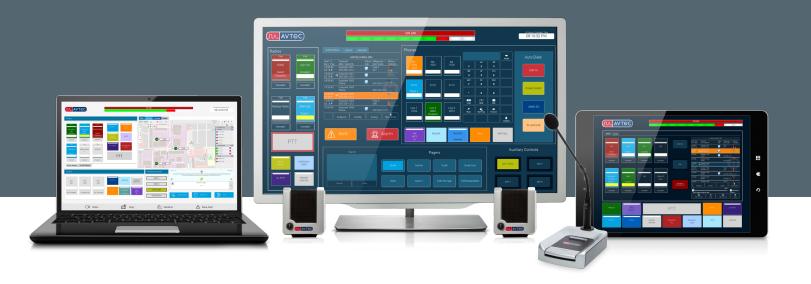

## ONE PLATFORM. UNLIMITED POSSIBILITIES.

The Avtec Scout family of solutions integrates all your communication center needs, whether simple, highly complex or somewhere in between. Discover how our solutions can adapt and scale to any environment. Feel confident in your ability to protect people, assets and livelihoods with the most efficient communications system.