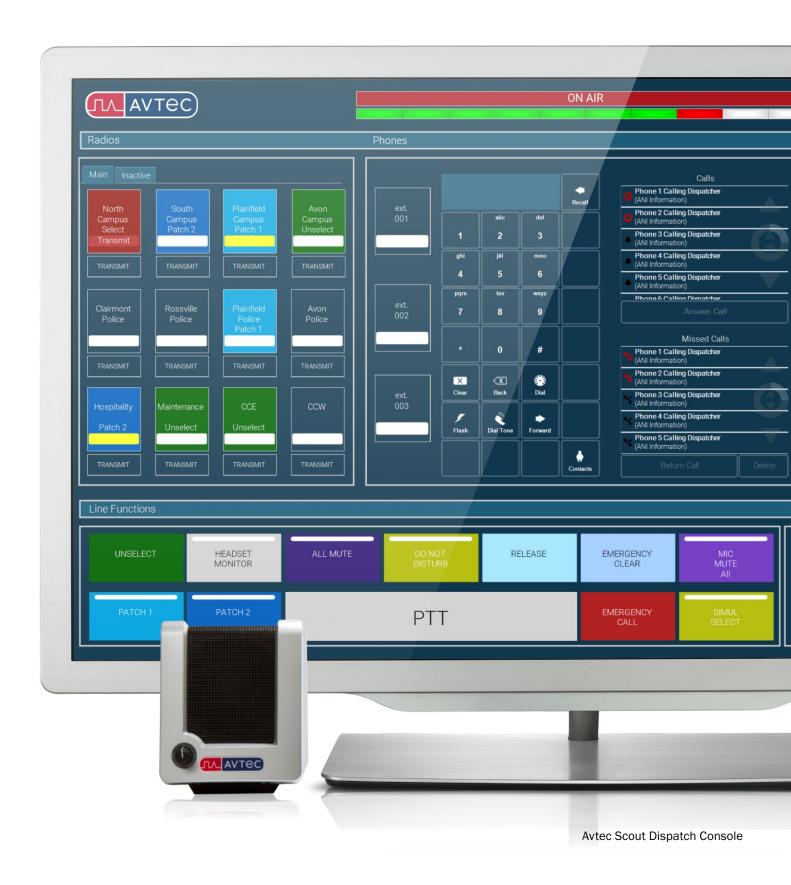

#### UNMATCHED USER EXPERIENCE

Your dispatch technology should bend and flex to meet your changing requirements. Avtec Scout's completely customizable graphical user interface enables you to configure your console to your unique business needs.

- · Quick and intuitive connectivity to resources.
- Customize screens for role-specific preferences or mirror legacy systems to avoid re-training.
- Connect remote systems and dispatch in fixed and mobile environments.