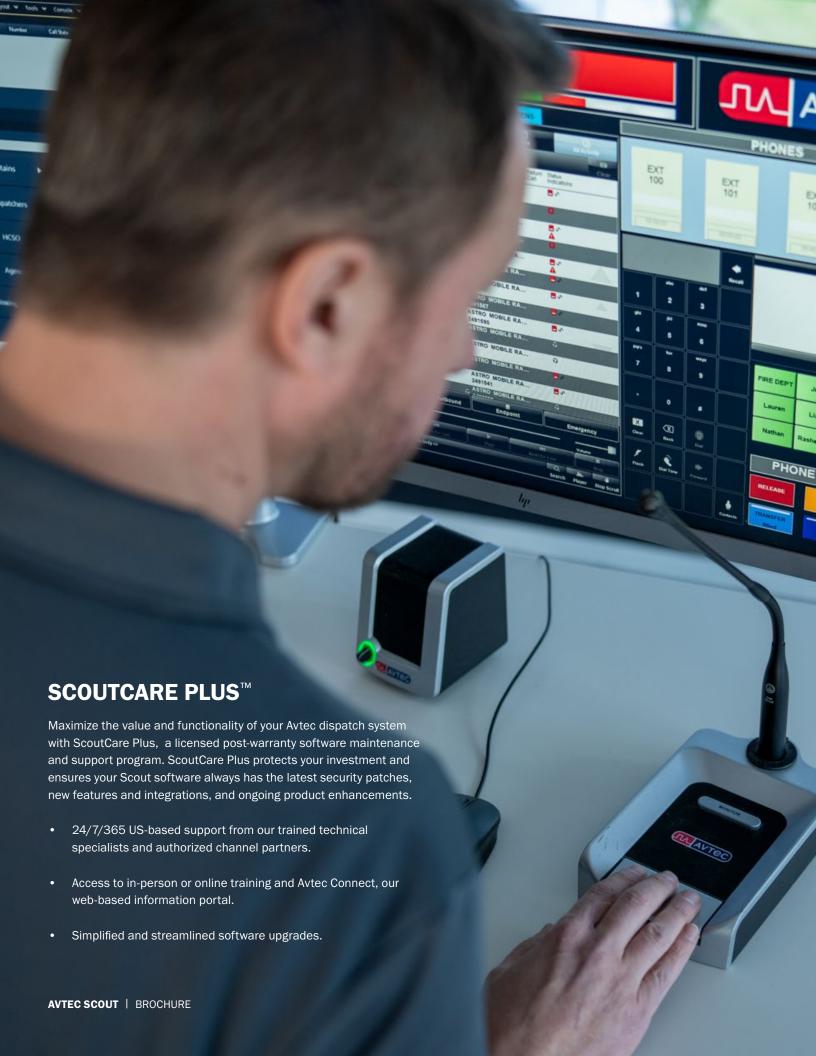

ackers target third-party applications as a pathway to gain access to your primary control systems. Avtec Scout dispatch consoles are rigorously tested for vulnerabilities prior to each software release.

- NIST 800-53 and NERC CIP compliant.
- ISO 27001 and Soc Type 2 security certifications.
- Yearly third party security audits, internal QA testing and code signing.

#### **MEET THE AVTEC SCOUT FAMILY:**









| FEATURES                    | SCOUT EX | SCOUT E8 | SCOUT E4 | SCOUT E1 |
|-----------------------------|----------|----------|----------|----------|
| Channels                    | 2000     | 8        | 4        | 4        |
| Audio Streams<br>(Receive)  | 50       | 8        | 4        | 4        |
| Audio Streams<br>(Transmit) | 20       | 8        | 4        | 1        |





## ONE PLATFORM. UNLIMITED POSSIBILITIES.

The Avtec Scout family of solutions integrates all your communication center needs, whether simple, highly complex or somewhere in between. Discover how our solutions can adapt and scale to any environment. Feel confident in your ability to protect people, assets and livelihoods with the most efficient communications system.

For more information contact your Avtec inside sales representative at 1-803-358-3600 or email us at is@avtecinc.com.