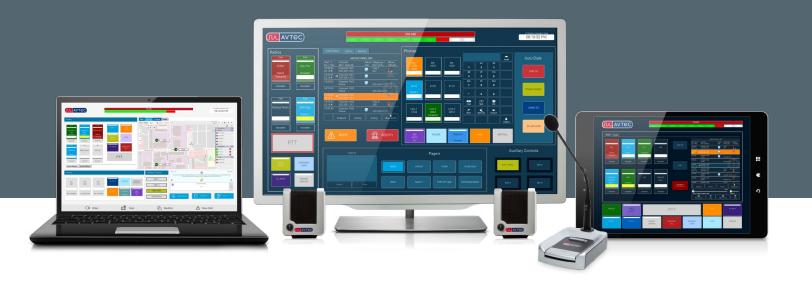

## ONE PLATFORM. UNLIMITED POSSIBILITIES.

The Avtec Scout family of solutions integrates all your communication center needs, whether simple, highly complex or somewhere in between. Discover how our solutions can adapt and scale to any environment. Feel confident in your ability to protect people, assets and livelihoods with the most efficient communications system.