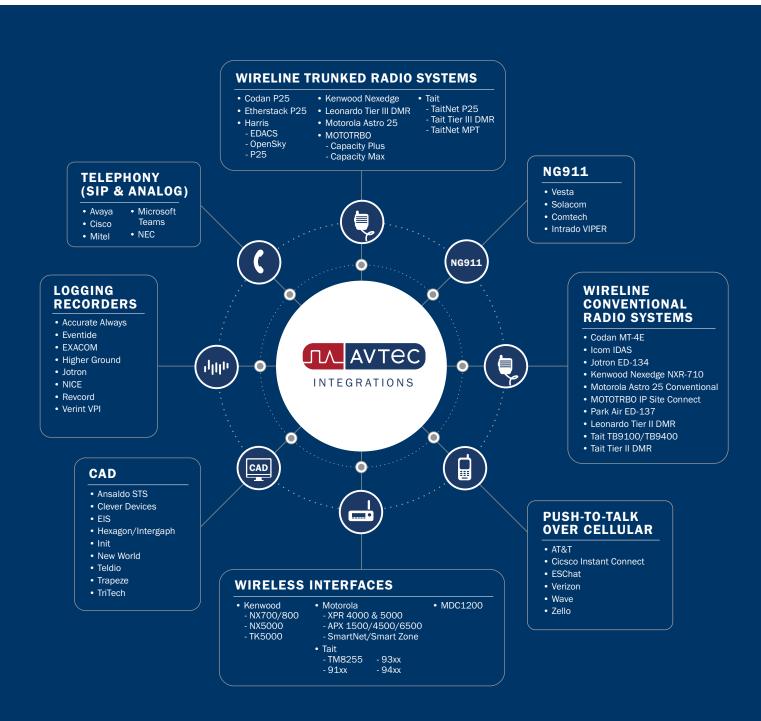

#### INTEGRATION FLEXIBILITY

You need the freedom to select the right communication tools for the job based on what is most efficient and effective for your team. Avtec Scout dispatch systems are built on open standards and integrate seamlessly with the leading radio, telephony, push-to-talk over cellular (PoC), and broadband technologies.