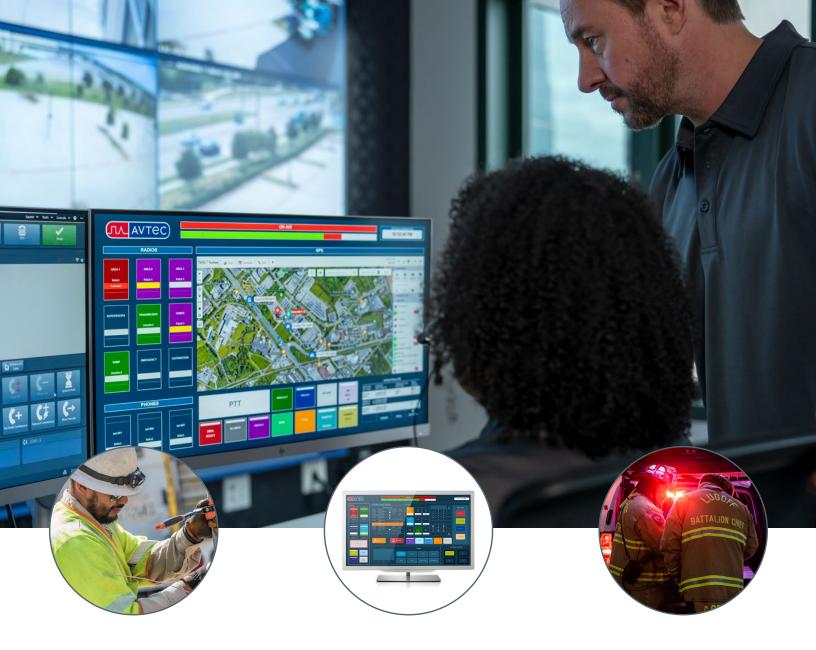

### WHEN MINUTES MATTER

You need to know that your communications system can handle whatever challenges it will face in today's complex world. At the center of the most demanding communications environments, you'll find an Avtec Scout™ dispatch console— protecting people, assets, and livelihoods. When a call comes in, you can feel confident that you've selected a reliable and efficient communications system.

### WHY AVTEC SCOUT

When your dispatchers are called into action, you want the best tools at their fingertips. Avtec Scout consoles can handle a broad range of business and mission-critical communications needs—bringing together your radio, telephony, and broadband/LTE technologies into a best-in-class communications solution.

#### UNMATCHED USER EXPERIENCE

Your dispatch technology should bend and flex to meet your changing requirements. Avtec Scout's completely customizable graphical user interface enables you to configure your console to your unique business needs.